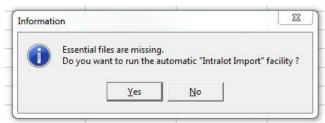

6. **System One** will then ask if you would like to run the "Intralot Import" Facility, select Yes.

7. **System One** will then Minimise temporarily and the OSS BOS Portal Download will launch.

8. Select Download.