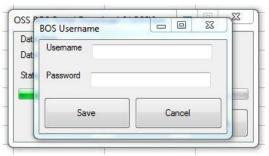

9. PN Client Shortcut Ensure VPN is Open otherwise this will appear.

10. The first time the program is run it will request the BOS portal login and password. Enter details and press save.

11. A progress bar will appear and update as each file is downloaded for you, the data can take on average 1 to 2 minutes to save all required files.