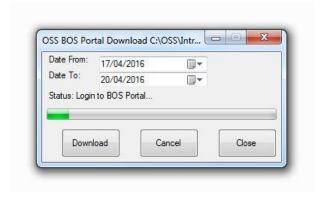

9. PN Client Shortcut Ensure VPN is Open otherwise this will appear.

10. The first time the program is run it will request the BOS portal login and password. Enter details and press save.

11. A progress bar will appear and update as each file is downloaded for you, the data can take on average 1 to 2 minutes to save all required files.

12. **System One** will re-launch and automatically import the Intralot files once they have been downloaded.

13. **System One** will then display this image (depending on the number of EGM's the Venue has).