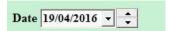

# Input Data

3. Pick the required Date.

4. Click Transfer.

5. Pick ether Intralot daily meters only (all) or Both MC3000 and Intralot daily Meters files (all), Press OK.

\*Please note when selecting Both MC3000 and Intralot daily Meters files (all) the MC3000 will transfer first then Step 6 will occur.