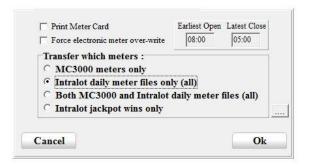

# Input Data

3. Pick the required Date.

4. Click Transfer.

5. Pick ether Intralot daily meters only (all) or Both MC3000 and Intralot daily Meters files (all), Press OK.

\*Please note when selecting Both MC3000 and Intralot daily Meters files (all) the MC3000 will transfer first then Step 6 will occur.