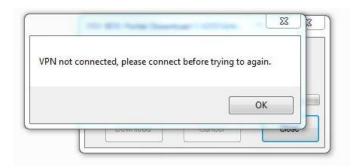

9. PN Client Shortcut Ensure VPN is Open otherwise this will appear.

10. The first time the program is run it will request the BOS portal login and password. Enter details and press save.

11. A progress bar will appear and update as each file is downloaded for you, the data can take on average 1 to 2 minutes to save all required files.