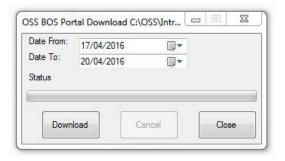

# Input Data

3. Pick the required Date.

4. Click Transfer.

5. Pick ether Intralot daily meters only (all) or Both MC3000 and Intralot daily Meters files (all), Press OK.

\*Please note when selecting Both MC3000 and Intralot daily Meters files (all) the MC3000 will transfer first then Step 6 will occur.

6. **System One** will then ask if you would like to run the "Intralot Import" Facility, select Yes.

7. **System One** will then Minimise temporarily and the OSS BOS Portal Download will launch.

8. Select Download.