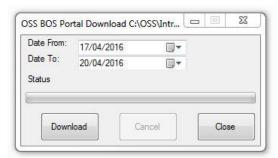

6. **System One** will then ask if you would like to run the "Intralot Import" Facility, select Yes.

7. **System One** will then Minimise temporarily and the OSS BOS Portal Download will launch.

8. Select Download.

9. PN Client Shortcut Ensure VPN is Open otherwise this will appear.

10. The first time the program is run it will request the BOS portal login and password. Enter details and press save.

11. A progress bar will appear and update as each file is downloaded for you, the data can take on average 1 to 2 minutes to save all required files.